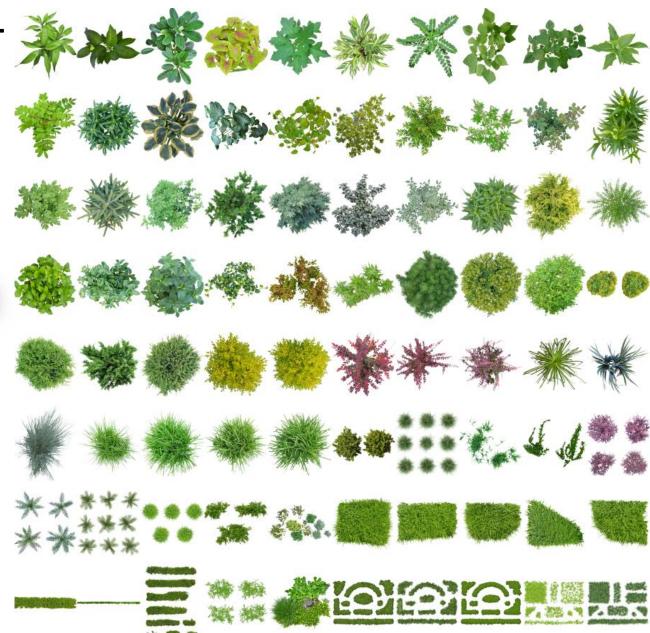

## **Top View Trees**

| 000<br>000<br>000       |                   | 000<br>000<br>000                      |                       | 004<br>004<br>004                                                           |
|-------------------------|-------------------|----------------------------------------|-----------------------|-----------------------------------------------------------------------------|
|                         | ***<br>***<br>**  | 後後<br>第<br>後<br>後<br>後<br>後<br>後<br>後  | <b>**</b><br>**<br>** |                                                                             |
| ● ※ ●<br>容 # 注<br>● * ● |                   | ***                                    |                       | 8 4 6<br>4 3 6<br>9 8 4                                                     |
| ***                     | 500<br>700<br>700 | 资料。<br>注意是<br>资格                       | 繁荣林<br>安静水<br>清静林     | <b>徐</b> 浩明<br>柳张明<br>徐操者                                                   |
| ***<br>****             |                   |                                        | ***                   |                                                                             |
| ***<br>***              | ***<br>***        | * * *<br>* * *                         | ****<br>*****         | ***                                                                         |
|                         |                   | 90000000000000000000000000000000000000 |                       | ▶ # # # # # @ @ @<br>\$ # # # # @ @ @<br>\$ # @ # @ O © @<br>\$ # @ # © O © |